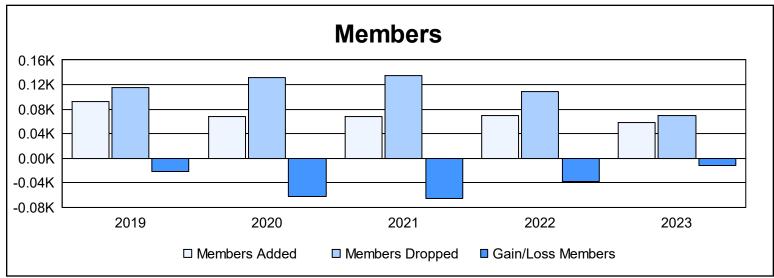

District 201W1 As of June 2023 Cumulative

| Year      | New<br>Clubs | Dropped<br>Clubs | Gain/<br>Loss<br>Clubs | New<br>Members | Charter<br>Members | Reinstate<br>Members | Transfer<br>Members | Total<br>Member<br>Added | Total<br>Members<br>Dropped | Gain/<br>Loss<br>Members |
|-----------|--------------|------------------|------------------------|----------------|--------------------|----------------------|---------------------|--------------------------|-----------------------------|--------------------------|
| 2018-2019 | 0            | 1                | -1                     | 79             | 3                  | 6                    | 5                   | 93                       | 115                         | -22                      |
| 2019-2020 | 0            | 2                | -2                     | 54             | 2                  | 4                    | 8                   | 68                       | 131                         | -63                      |
| 2020-2021 | 0            | 3                | -3                     | 50             | 2                  | 5                    | 11                  | 68                       | 134                         | -66                      |
| 2021-2022 | 0            | 1                | -1                     | 62             | 0                  | 1                    | 7                   | 70                       | 108                         | -38                      |
| 2022-2023 | 0            | 5                | -5                     | 47             | 0                  | 0                    | 11                  | 58                       | 70                          | -12                      |
| Average   | 0            | 2                | -2                     | 58             | 1                  | 3                    | 8                   | 71                       | 112                         | -40                      |