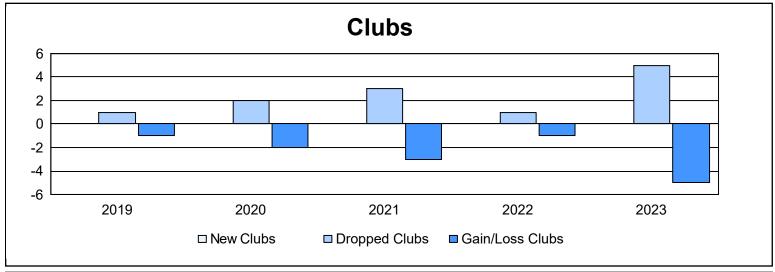

District 201W1 As of June 2023 Cumulative

| Year      | New<br>Clubs | Dropped<br>Clubs | Gain/<br>Loss<br>Clubs | New<br>Members | Charter<br>Members | Reinstate<br>Members | Transfer<br>Members | Total<br>Member<br>Added | Total<br>Members<br>Dropped | Gain/<br>Loss<br>Members |
|-----------|--------------|------------------|------------------------|----------------|--------------------|----------------------|---------------------|--------------------------|-----------------------------|--------------------------|
| 2018-2019 | 0            | 1                | -1                     | 79             | 3                  | 6                    | 5                   | 93                       | 115                         | -22                      |
| 2019-2020 | 0            | 2                | -2                     | 54             | 2                  | 4                    | 8                   | 68                       | 131                         | -63                      |
| 2020-2021 | 0            | 3                | -3                     | 50             | 2                  | 5                    | 11                  | 68                       | 134                         | -66                      |
| 2021-2022 | 0            | 1                | -1                     | 62             | 0                  | 1                    | 7                   | 70                       | 108                         | -38                      |
| 2022-2023 | 0            | 5                | -5                     | 47             | 0                  | 0                    | 11                  | 58                       | 70                          | -12                      |
| Average   | 0            | 2                | -2                     | 58             | 1                  | 3                    | 8                   | 71                       | 112                         | -40                      |